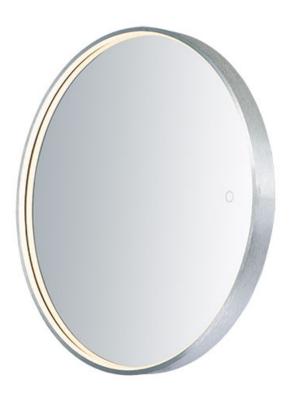

## PRODUCT DESCRIPTION

LED mirrors are an excellent addition to any upscale home. These mirrors excel in top of the line quality, features, and appearance. Adjustable brightness but also color temperature enhances the design of the room and other functional applications. Available in a variety of sizes and shapes you are sure to find a perfect match to your decor.